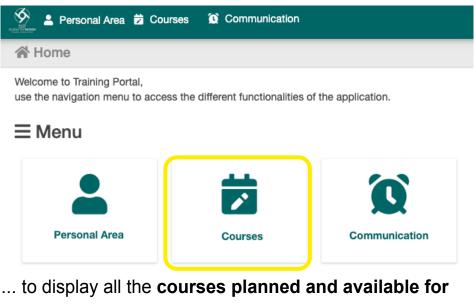

## You can change your password at any time after logging in.

You will get to the **Home page of the Training portal**.

Use the navigation menu to access the different functions of the application.

| 🖀 Home                                                          |                                   |                     |
|-----------------------------------------------------------------|-----------------------------------|---------------------|
|                                                                 |                                   |                     |
|                                                                 |                                   |                     |
| Welcome to Training Portal,<br>use the navigation menu to acces | s the different functionalities o | of the application. |
| ≡Menu                                                           |                                   |                     |
|                                                                 |                                   |                     |
|                                                                 | <u></u>                           |                     |
| Ě                                                               |                                   | Q                   |
| Personal Area                                                   | Courses                           | Communication       |
|                                                                 |                                   |                     |

Click here at any time to go back to the Training portal Home page.