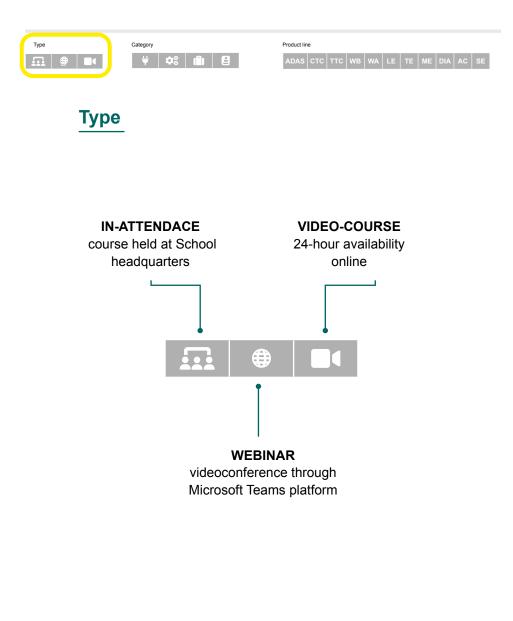

#### Use this box to filter course display by:

#### Use this box to filter course display by:

| Product line                          | Course language | Reset |
|---------------------------------------|-----------------|-------|
| ADAS CTC TTC WB WA LE TE ME DIA AC SE | Select ~        | C     |

#### **Course language**

| Product lin | ne  |     |    |    |    |    |    |     |    |    |
|-------------|-----|-----|----|----|----|----|----|-----|----|----|
| ADAS        | стс | ттс | wв | WA | LE | TE | ME | DIA | AC | SE |