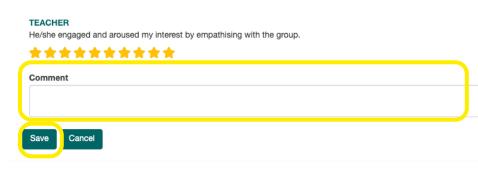

#### For each topic you can assign a score from 0 to 10.

CONTENTS

The proposed content met my expectations.

## \*\*\*\*\*\*\*\*

#### Leave a comment and save.