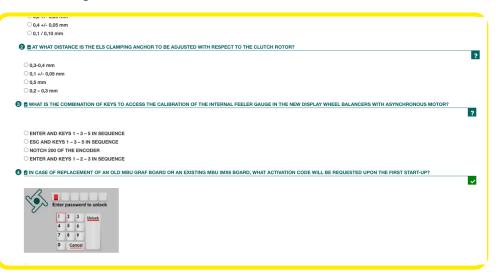

## **FINAL TEST**

The course may include a final test to check your knowledge.

★ Satisfaction survey ⑦ Fill out questionnaire
☑ Certificate of partecipation

Questions may feature:

- single answer: only one answer is correct
- E multiple-choice: several answers can be correct
- R numerical answer: a numerical value must be entered

**Feedback is automatic** so you can verify the right and wrong answers immediately. You can also repeat the test at a later date to review and consolidate your acquired knowledge.