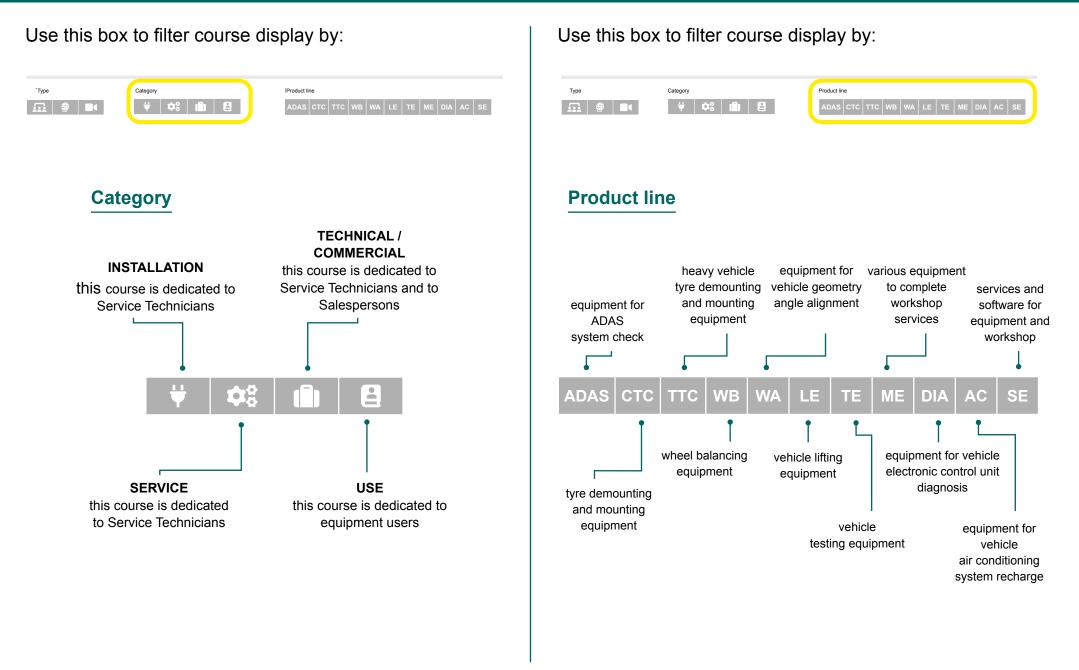

#### Use this box to filter course display by:

#### Use this box to filter course display by:

| Product line                          | Course language | Reset |
|---------------------------------------|-----------------|-------|
| ADAS CTC TTC WB WA LE TE ME DIA AC SE | Select ~        | C     |