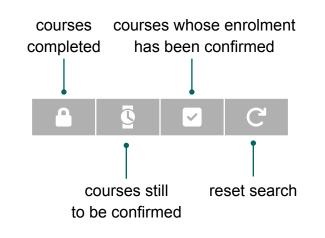

|
|                                                                 | <u></u>                           |                     |
| Ě                                                               |                                   | Q                   |
| Personal Area                                                   | Courses                           | Communication       |
|                                                                 |                                   |                     |

Click here at any time to go back to the Training portal Home page.



## **PERSONAL AREA**



#### Click on "Personal area" menu ...



## ... to access your personal data.



#### Jessyca Grussu (NEXION SPA - SCUOLA)



#### By clicking on the icons, you can search your courses.





#### Formazione tecnica ADAS



### Planning

**a** 30 August 2022 08:30-17:30 Pausa Pranzo 12:30 - 14:00

## COURSES



## Click on "Courses" menu ...



#### you.



#### Use this box to filter course display by:









#### Use this box to filter course display by:

| Product line                          | Course language | Reset |
|---------------------------------------|-----------------|-------|
| ADAS CTC TTC WB WA LE TE ME DIA AC SE | Select ~        | C     |

#### **Course language**



| Product lin | ne  |     |    |    |    |    |    |     |    |    |
|-------------|-----|-----|----|----|----|----|----|-----|----|----|
| ADAS        | стс | ттс | wв | WA | LE | TE | ME | DIA | AC | SE |

Course language Reset

Each box in this page includes **details relevant to the cou