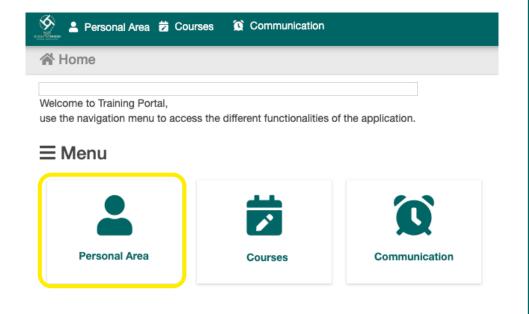

## You can change your password at any time after logging in.

You will get to the **Home page of the Training portal**.

Use the navigation menu to access the different functions of the application.

| 🖀 Home                                                          |                                   |                     |
|-----------------------------------------------------------------|-----------------------------------|---------------------|
|                                                                 |                                   |                     |
|                                                                 |                                   |                     |
| Welcome to Training Portal,<br>use the navigation menu to acces | s the different functionalities o | of the application. |
| ≡Menu                                                           |                                   |                     |
|                                                                 |                                   |                     |
|                                                                 | <u></u>                           |                     |
| Ě                                                               |                                   | Q                   |
| Personal Area                                                   | Courses                           | Communication       |
|                                                                 |                                   |                     |

Click here at any time to go back to the Training portal Home page.