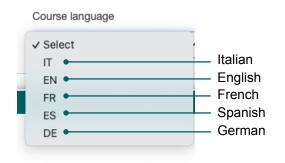

#### **Course language**

| Product lin | ne  |     |    |    |    |    |    |     |    |    |
|-------------|-----|-----|----|----|----|----|----|-----|----|----|
| ADAS        | стс | ттс | wв | WA | LE | TE | ME | DIA | AC | SE |

Course language Reset

Each box in this page includes **details relevant to the course**:

- data and time planned;
- the classroom where it will be held;
- ▶ the teacher;
- the language;
- ▶ any note;
- ▶ training modules with topics.