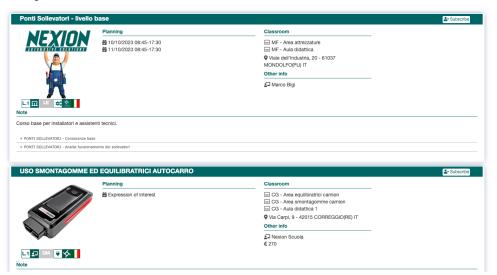

Course language Reset

Each box in this page includes **details relevant to the course**:

- data and time planned;
- the classroom where it will be held;
- ▶ the teacher;
- the language;
- ▶ any note;
- ▶ training modules with topics.

| NEVION                              | Planning                                          | Classroom                                             |  |
|-------------------------------------|---------------------------------------------------|-------------------------------------------------------|--|
| NEXION                              | ☑ 10/10/2023 08:45-17:30 ☑ 11/10/2023 08:45-17:30 | 522 MF - Area attrezzature<br>522 MF - Aula didattica |  |
|                                     |                                                   | ♥ Viale dell'Industria, 20 - 61037<br>MONDOLFO(PU) IT |  |
|                                     |                                                   | Other info                                            |  |
|                                     |                                                   | 로그 Marco Bigi                                         |  |
| so base per installatori e assiste  | nti tecnici.                                      |                                                       |  |
| PONTI SOLLEVATORI - Conoscenze base |                                                   |                                                       |  |
| PONTE SOLLEVATORE - CONSCIENCE Dase |                                                   |                                                       |  |